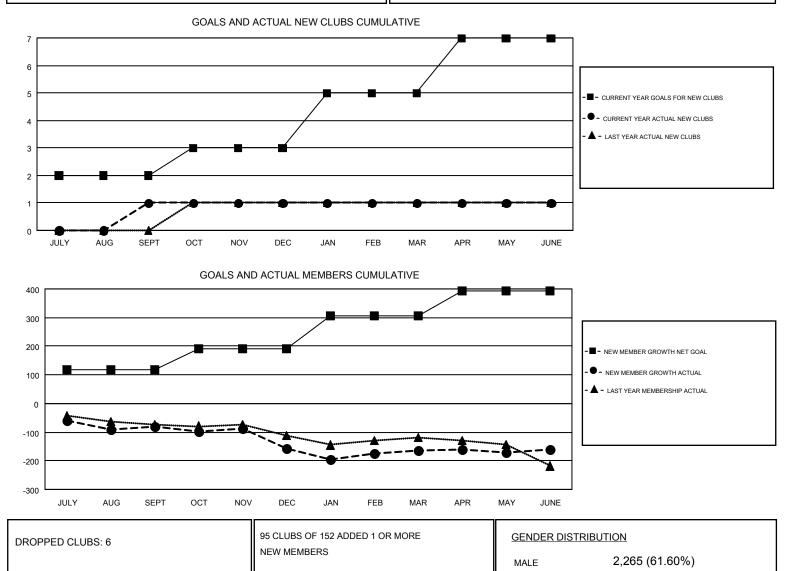

## GMT CA 1

| Clubs<br>RESULTS FOR 2016-2017 |   |   |   | Members<br>RESULTS FOR 2016-2017 |     |     |     |
|--------------------------------|---|---|---|----------------------------------|-----|-----|-----|
|                                |   |   |   |                                  |     |     |     |
| JULY/AUG/SEPT                  | 2 | 1 | 0 | JULY/AUG/SEPT                    | 117 | 87  | 169 |
| OCT/NOV/DEC                    | 1 | 0 | 6 | OCT/NOV/DEC                      | 74  | 90  | 165 |
| JAN/FEB/MAR                    | 2 | 0 | 0 | JAN/FEB/MAR                      | 115 | 106 | 112 |
| APR/MAY/JUNE                   | 2 | 0 | 0 | APR/MAY/JUNE                     | 86  | 141 | 138 |